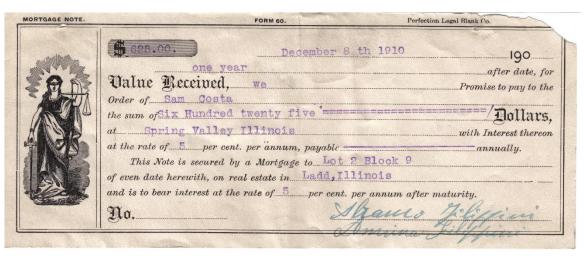

Anna and Abramo and the grandkids, ca 1953

Dina Filippini headstone in Ladd, IL b. 19 September 1909 d. 6 February 1914

Abramo and Anna headstone, Ladd, IL

Olinto Filippini headstone b. 10 September 1889 d. 18 January 1908