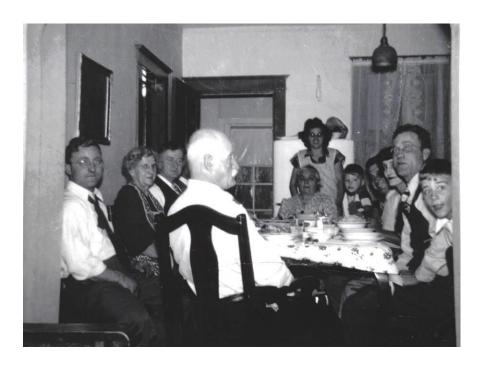

Amos and Caterina Filippini and Alfredo, Arnaldo, and Alfonso (Amos is Abramo's brother)

Filippini outdoor "facilities", Ladd, IL

Christmas dinner, 1949

Filippini Home in Ladd, IL

Whippet advertisement

Google Earth satellite view of Stabiazzoni, Italy – Filippini house circled