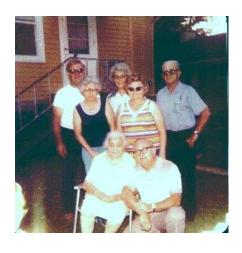

Anna and the Kids, Summer, 1966 Back: Delmo, Olinto, Alma, Dino, Julia Front: Margaret, Anna, Paul

Abramo playing Bocce Ball

Paul, Margaret, Dino, Julia, Delmo Alma, Anna, and Olinto, date unknown

Filippini Family Reunion at Ellerbrock cabin, ca 1953