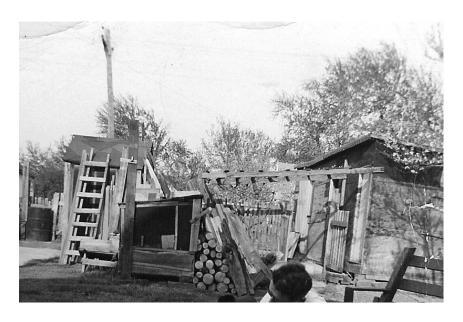

Amos and Caterina Filippini and Alfredo, Arnaldo, and Alfonso (Amos is Abramo's brother)

Filippini outdoor "facilities", Ladd, IL

Christmas dinner, 1949

Filippini Home in Ladd, IL

Whippet advertisement

Google Earth satellite view of Stabiazzoni, Italy – Filippini house circled