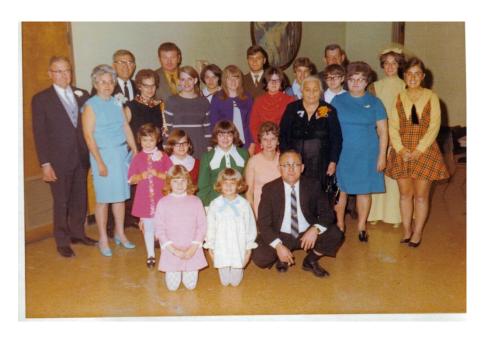

Abramo and Anna Filippini and Dina, ca 1910

Abramo and Anna's ship in 1906 and 1908 - The SS La Touraine

Abramo Filippini at home

Dino, Julia, Alma, Margaret, and Olinto, plus Anna and Paul, ca 1970s

Frank, Abramo, and Olinto playing Bocce Ball

Anna and the Kids, Summer, 1966 Back: Delmo, Olinto, Alma, Dino, Julia Front: Margaret, Anna, Paul

Abramo playing Bocce Ball

Paul, Margaret, Dino, Julia, Delmo Alma, Anna, and Olinto, date unknown

Filippini Family Reunion at Ellerbrock cabin, ca 1953