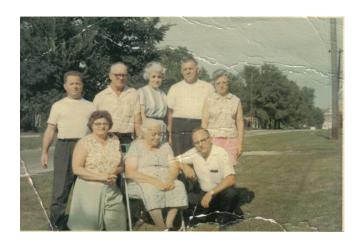

Anna and the Kids, Summer, 1966 Back: Delmo, Olinto, Alma, Dino, Julia Front: Margaret, Anna, Paul

Abramo playing Bocce Ball

Paul, Margaret, Dino, Julia, Delmo Alma, Anna, and Olinto, date unknown

Filippini Family Reunion at Ellerbrock cabin, ca 1953