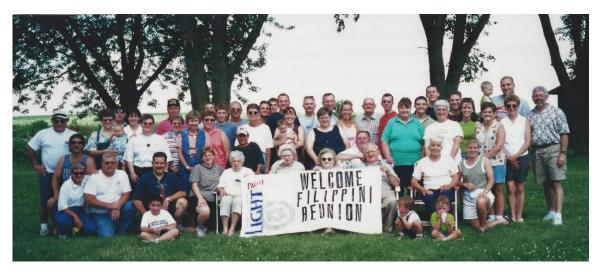

Anna and the Kids, Summer, 1966 Back: Delmo, Olinto, Alma, Dino, Julia Front: Margaret, Anna, Paul

Abramo playing Bocce Ball

Paul, Margaret, Dino, Julia, Delmo Alma, Anna, and Olinto, date unknown

Filippini Family Reunion at Ellerbrock cabin, ca 1953