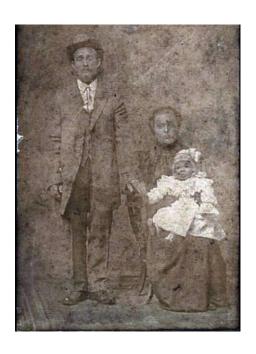

Abramo and Anna Filippini and Dina, ca 1910

Abramo and Anna's ship in 1906 and 1908 - The SS La Touraine

Abramo Filippini at home

Dino, Julia, Alma, Margaret, and Olinto, plus Anna and Paul, ca 1970s

Frank, Abramo, and Olinto playing Bocce Ball