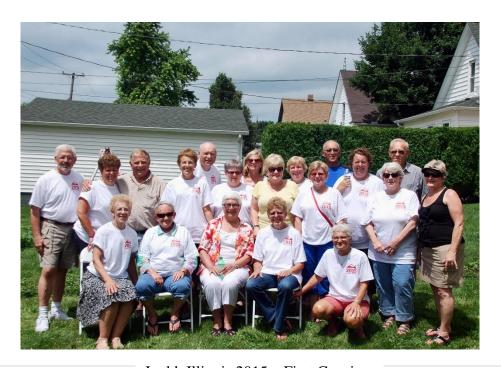

Anna and the Kids, Summer, 1966 Back: Delmo, Olinto, Alma, Dino, Julia Front: Margaret, Anna, Paul

Abramo playing Bocce Ball

Paul, Margaret, Dino, Julia, Delmo Alma, Anna, and Olinto, date unknown

Filippini Family Reunion at Ellerbrock cabin, ca 1953