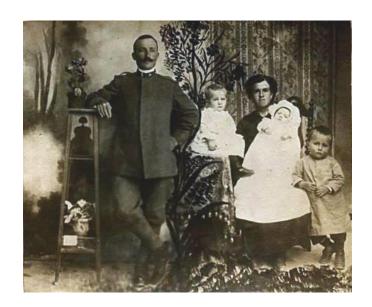

Abramo and Anna Filippini and Dina, ca 1910

Abramo and Anna's ship in 1906 and 1908 - The SS La Touraine

Abramo Filippini at home

Dino, Julia, Alma, Margaret, and Olinto, plus Anna and Paul, ca 1970s

Frank, Abramo, and Olinto playing Bocce Ball