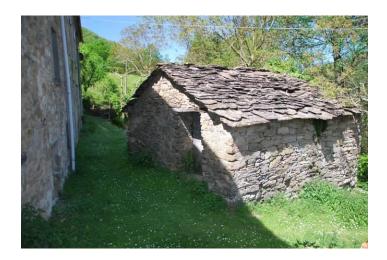

Amos and Caterina Filippini and Alfredo, Arnaldo, and Alfonso (Amos is Abramo's brother)

Filippini outdoor "facilities", Ladd, IL

Christmas dinner, 1949

Filippini Home in Ladd, IL

Whippet advertisement

Google Earth satellite view of Stabiazzoni, Italy – Filippini house circled