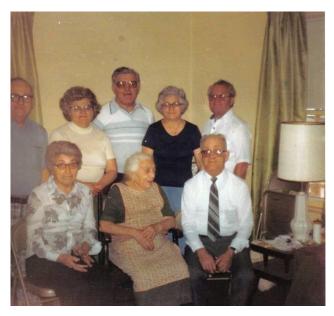

Anna and the Kids, Summer, 1966 Back: Delmo, Olinto, Alma, Dino, Julia Front: Margaret, Anna, Paul

Abramo playing Bocce Ball

Paul, Margaret, Dino, Julia, Delmo Alma, Anna, and Olinto, date unknown

Filippini Family Reunion at Ellerbrock cabin, ca 1953