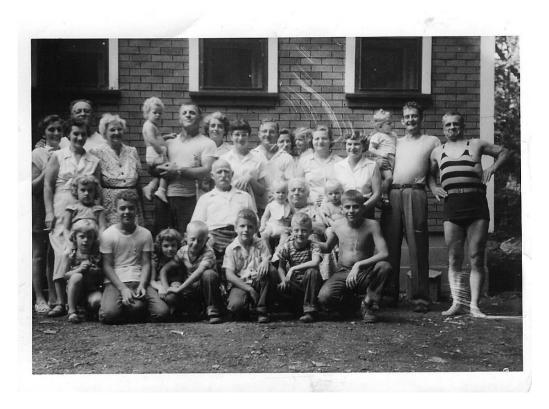

Anna and the Kids, Summer, 1966 Back: Delmo, Olinto, Alma, Dino, Julia Front: Margaret, Anna, Paul

Abramo playing Bocce Ball

Paul, Margaret, Dino, Julia, Delmo Alma, Anna, and Olinto, date unknown

Filippini Family Reunion at Ellerbrock cabin, ca 1953