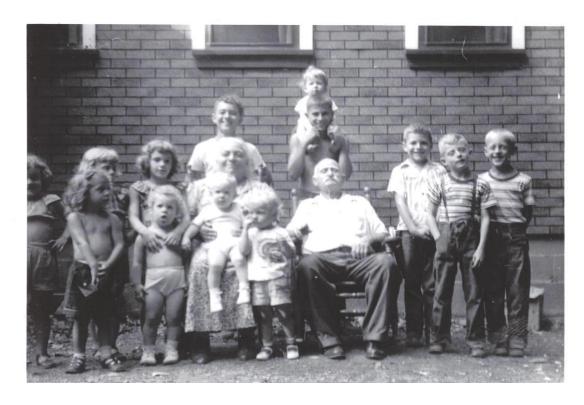

Anna and Abramo and the grandkids, ca 1953

Dina Filippini headstone in Ladd, IL b. 19 September 1909 d. 6 February 1914

Abramo and Anna headstone, Ladd, IL

Olinto Filippini headstone b. 10 September 1889 d. 18 January 1908