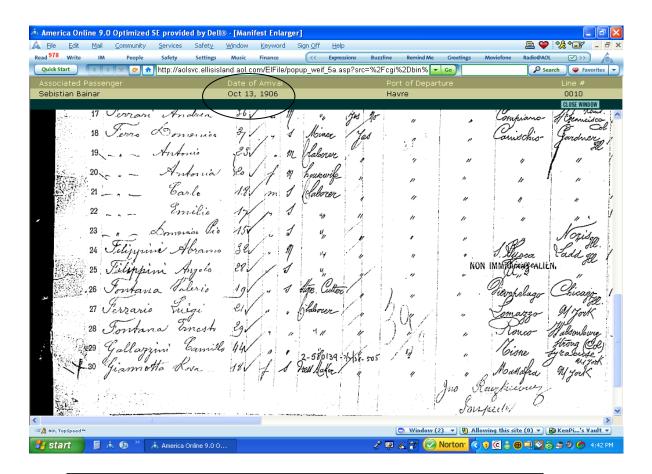

| C Crawfon       |                                       |                   | · Doranto          | n.  |

La Touraine ship manifest November 28, 1908 when Anna departed France for Ellis Island



Portion of the SS La Touraine ship manifest for Abramo's trip to US, 1906

| nty, and particularly to Williams and Fills the Constitution and laws of t | ,            |
|----------------------------------------------------------------------------------------------------------------------------------------------------------------------------------------------------------------------------------------------------------------------------------------------------------------------------------------------------------------------------------------------------------------------------------------------------------------------------------------------------------------------------------------------------------------------------------------------------------------------------------------------------