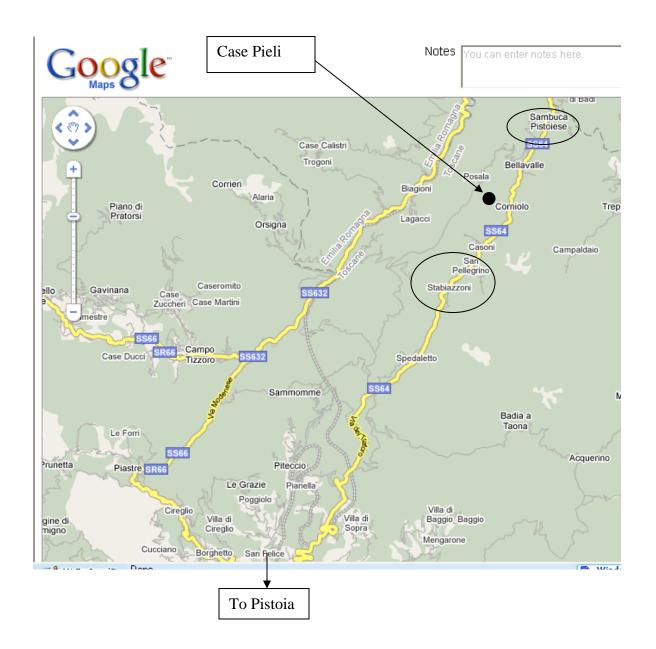

Amos and Caterina Filippini and Alfredo, Arnaldo, and Alfonso (Amos is Abramo's brother)

Filippini outdoor "facilities", Ladd, IL

Christmas dinner, 1949

Filippini Home in Ladd, IL

Whippet advertisement

Google Earth satellite view of Stabiazzoni, Italy – Filippini house circled